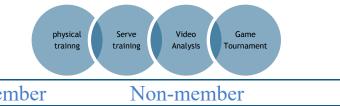

| Fees                       | MPTTC Member   | Non-member     |
|----------------------------|----------------|----------------|
| Weekly (Half Day Session)  | \$275          | \$300          |
| Weekly (Full Day Session)  | \$425          | \$475          |
| 4 Weeks (Half Day Session) | \$250 per week | \$275 per week |
| 4 Weeks (Full Day Session) | \$400 per week | \$450 per week |